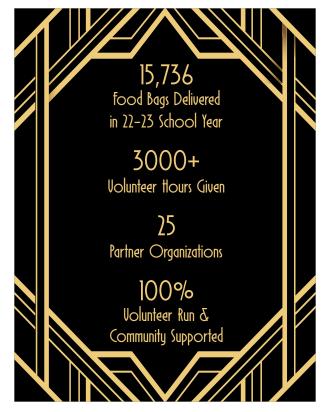

2023 marked 10 years since Peach's Pantry began by sending food bags home with 11 children in one school. Since that time, we have grown exponentially, now sending food home with over 400 children every week, partnering with 25 schools and nonprofit partners from Huachuca City to Palominas. We couldn't have grown in size and scope, and been named the Best Charity in Sierra Vista for 5 years running, without the tireless work of our volunteers, partnership with our school and nonprofit partners, ongoing contributions from our donors, and the support of our fundraising events from attendees and sponsors like you! Together we will continue to fight childhood hunger in our community, one backpack at a time. Thank you!